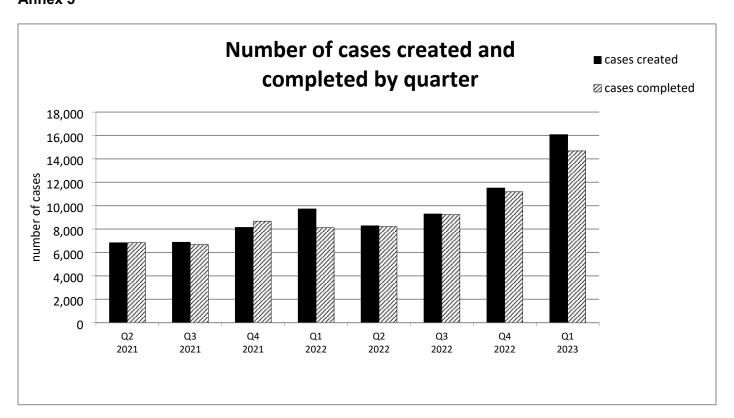

|
| Estimates                  | Member - 10/15 days                | 79.80%   | 81.19%    | 90.12%   | 82.35%   |           |
|                            | Employer - 15 days                 | 70.00%   | 66.67%    | 87.50%   | 86.96%   |           |
| Divorce                    | Quote - 45 days                    | 50.00%   | 85.07%    | 89.47%   | 96.88%   |           |
|                            | Actual - 15 days                   | 100.00%  | 100.00%   | 50.00%   | 100.00%  |           |
| Starters                   | 40 days                            | 100.00%  | 98.74%    | 96.41%   | 100.00%  |           |

| RAG key |               |
|---------|---------------|
| Red     | Less than 75% |
| Amber   | 75 - 89%      |
| Green   | 90 - 100%     |

## Annex 4



## Annex 5