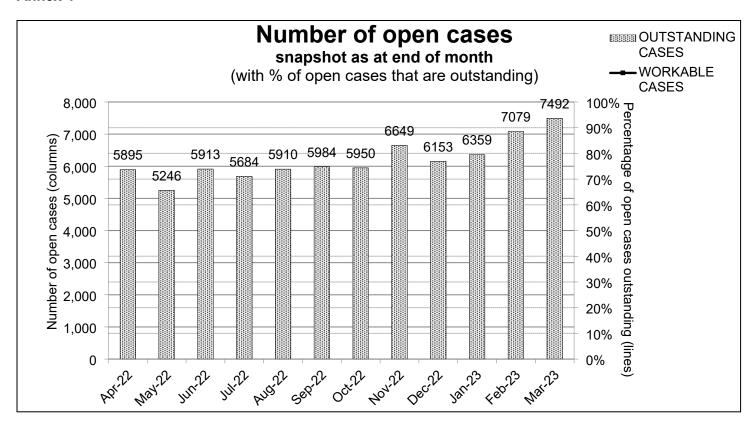

.08%   |           |
| Estimates                  | Member - 10/15 days                | 79.80%   | 81.19%    | 90.12%   | 82.35%   |           |
|                            | Employer - 15 days                 | 70.00%   | 66.67%    | 87.50%   | 86.96%   |           |
| Divorce                    | Quote - 45 days                    | 50.00%   | 85.07%    | 89.47%   | 96.88%   |           |
|                            | Actual - 15 days                   | 100.00%  | 100.00%   | 50.00%   | 100.00%  |           |
| Starters                   | 40 days                            | 100.00%  | 98.74%    | 96.41%   | 100.00%  |           |

| RAG key |               |
|---------|---------------|
| Red     | Less than 75% |
| Amber   | 75 - 89%      |
| Green   | 90 - 100%     |

## Annex 4



## Annex 5